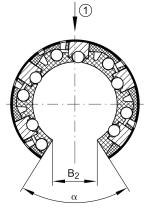

### Mounting dimensions

| B <sub>2</sub>     | 19 mm  | Width of sector opening |  |
|--------------------|--------|-------------------------|--|
| Τ <sub>4</sub>     | 2,2 mm |                         |  |
| A <sub>10</sub>    | 1,5 mm | Angle of sector opening |  |
| N 4                | 3 mm   |                         |  |
| α                  | 56 °   | Angle of sector opening |  |
| b <sub>1 max</sub> | 3 mm   |                         |  |
|                    | 5      | Number of rows balls    |  |