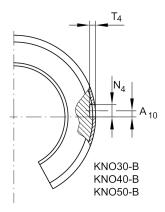

### Mounting dimensions

| B <sub>2</sub>     | 19 mm  | Width of sector opening |  |
|--------------------|--------|-------------------------|--|
| Τ <sub>4</sub>     | 2,2 mm |                         |  |
| A <sub>10</sub>    | 1,5 mm | Angle of sector opening |  |
| N 4                | 3 mm   |                         |  |
| α                  | 56 °   | Angle of sector opening |  |
| b <sub>1 max</sub> | 3 mm   |                         |  |
|                    | 5      | Number of rows balls    |  |