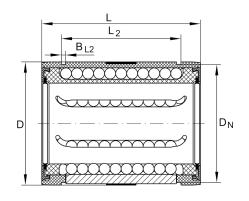

#### Main Dimensions & Performance Data

| F <sub>W</sub>     | 40 mm   | Bore diameter of ball complement |
|--------------------|---------|----------------------------------|
| D                  | 62 mm   | Outside diameter                 |
| L                  | 80 mm   | length                           |
| C <sub>max</sub>   | 6.300 N | load capacity dyn.               |
| C <sub>0 max</sub> | 4.350 N | load capacity stat.              |
|                    | 0,3 kg  | Weight                           |

### Mounting dimensions

| B <sub>2</sub>     | 19 mm  | Width of sector opening |  |
|--------------------|--------|-------------------------|--|
| Τ <sub>4</sub>     | 2,2 mm |                         |  |
| A <sub>10</sub>    | 1,5 mm | Angle of sector opening |  |
| N 4                | 3 mm   |                         |  |
| α                  | 56 °   | Angle of sector opening |  |
| b <sub>1 max</sub> | 3 mm   |                         |  |
|                    | 5      | Number of rows balls    |  |