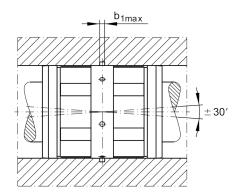

### Mounting dimensions

| B <sub>2</sub>     | 19 mm  | Width of sector opening |  |
|--------------------|--------|-------------------------|--|
| Τ <sub>4</sub>     | 2,2 mm |                         |  |
| A <sub>10</sub>    | 1,5 mm | Angle of sector opening |  |
| N 4                | 3 mm   |                         |  |
| α                  | 56 °   | Angle of sector opening |  |
| b <sub>1 max</sub> | 3 mm   |                         |  |
|                    | 5      | Number of rows balls    |  |