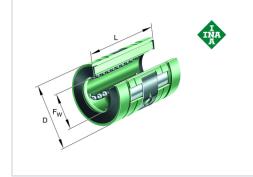

#### Linear ball bearing

Schaeffler ID: 0244575400000

Linear ball bearings KNO..-B-PP, Lightweight range, open design, sealed on all sides, with relubrication facility, adjustable angle

#### Main Dimensions & Performance Data

| F <sub>W</sub>     | 40 mm   | Bore diameter of ball complement |
|--------------------|---------|----------------------------------|
| D                  | 62 mm   | Outside diameter                 |
| L                  | 80 mm   | length                           |
| C <sub>max</sub>   | 6.300 N | load capacity dyn.               |
| C <sub>0 max</sub> | 4.350 N | load capacity stat.              |
|                    | 0,3 kg  | Weight                           |