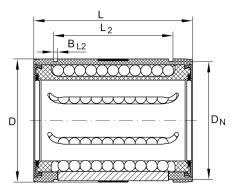

#### **Main Dimensions & Performance Data**

| F <sub>W</sub>     | 50 mm    | Bore diameter of ball complement |
|--------------------|----------|----------------------------------|
| D                  | 75 mm    | Outside diameter                 |
| L                  | 100 mm   | length                           |
| C <sub>max</sub>   | 9.300 N  | load capacity dyn.               |
| C <sub>0 max</sub> | 6.500 N  | load capacity stat.              |
|                    | 0,554 kg | Weight                           |