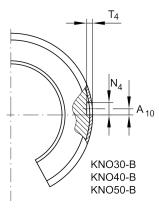

### **Mounting dimensions**

| B <sub>2</sub>     | 22,5 mm | Width of sector opening |
|--------------------|---------|-------------------------|
| T <sub>4</sub>     | 2,3 mm  |                         |
| A <sub>10</sub>    | 2,5 mm  | Angle of sector opening |
| N <sub>4</sub>     | 5 mm    |                         |
| α                  | 54 °    | Angle of sector opening |
| b <sub>1 max</sub> | 3 mm    |                         |
|                    | 5       | Number of rows balls    |