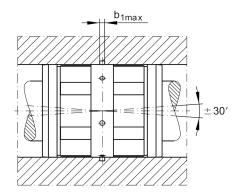

### **Mounting dimensions**

| B <sub>2</sub>     | 22,5 mm | Width of sector opening |
|--------------------|---------|-------------------------|
| T <sub>4</sub>     | 2,3 mm  |                         |
| A <sub>10</sub>    | 2,5 mm  | Angle of sector opening |
| N <sub>4</sub>     | 5 mm    |                         |
| α                  | 54 °    | Angle of sector opening |
| b <sub>1 max</sub> | 3 mm    |                         |
|                    | 5       | Number of rows balls    |