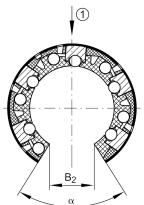

### **Mounting dimensions**

| B <sub>2</sub>     | 22,5 mm | Width of sector opening |
|--------------------|---------|-------------------------|
| T <sub>4</sub>     | 2,3 mm  |                         |
| A <sub>10</sub>    | 2,5 mm  | Angle of sector opening |
| N <sub>4</sub>     | 5 mm    |                         |
| α                  | 54 °    | Angle of sector opening |
| b <sub>1 max</sub> | 3 mm    |                         |
|                    | 5       | Number of rows balls    |