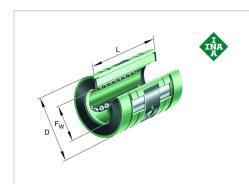

# Linear ball bearing

Schaeffler ID: 0296807780000

Linear ball bearings KNO..-B, Lightweight range, open design, with relubrication facility, adjustable angle

### **Main Dimensions & Performance Data**

| F <sub>W</sub>     | 20 mm   | Bore diameter of ball complement |
|--------------------|---------|----------------------------------|
| D                  | 32 mm   | Outside diameter                 |
| L                  | 45 mm   | length                           |
| C <sub>max</sub>   | 1.740 N | load capacity dyn.               |
| C <sub>0 max</sub> | 1.240 N | load capacity stat.              |
|                    | 50 g    | Weight                           |