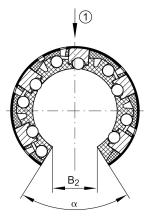

### **Mounting dimensions**

| B <sub>2</sub>     | 9 mm   | Width of sector opening |  |
|--------------------|--------|-------------------------|--|
| T <sub>4</sub>     | 0,9 mm |                         |  |
| N <sub>4</sub>     | 3 mm   |                         |  |
| α                  | 55 °   | Angle of sector opening |  |
| b <sub>1 max</sub> | 2,5 mm |                         |  |
|                    | 5      | Number of rows balls    |  |