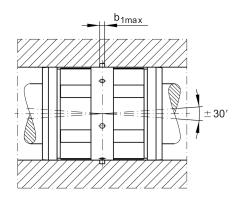

### **Mounting dimensions**

| B <sub>2</sub>     | 9 mm   | Width of sector opening |  |
|--------------------|--------|-------------------------|--|
| T <sub>4</sub>     | 0,9 mm |                         |  |
| N <sub>4</sub>     | 3 mm   |                         |  |
| α                  | 55 °   | Angle of sector opening |  |
| b <sub>1 max</sub> | 2,5 mm |                         |  |
|                    | 5      | Number of rows balls    |  |