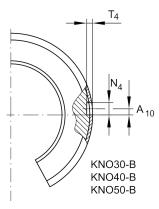

### **Mounting dimensions**

| B <sub>2</sub>     | 9 mm   | Width of sector opening |  |
|--------------------|--------|-------------------------|--|
| T <sub>4</sub>     | 0,9 mm |                         |  |
| N <sub>4</sub>     | 3 mm   |                         |  |
| α                  | 55 °   | Angle of sector opening |  |
| b <sub>1 max</sub> | 2,5 mm |                         |  |
|                    | 5      | Number of rows balls    |  |