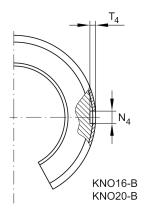

### **Mounting dimensions**

| B <sub>2</sub>     | 9 mm   | Width of sector opening |  |
|--------------------|--------|-------------------------|--|
| T <sub>4</sub>     | 0,9 mm |                         |  |
| N <sub>4</sub>     | 3 mm   |                         |  |
| α                  | 55 °   | Angle of sector opening |  |
| b <sub>1 max</sub> | 2,5 mm |                         |  |
|                    | 5      | Number of rows balls    |  |