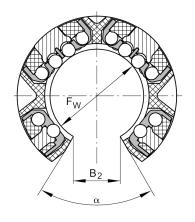

## **Mounting dimensions**

| B <sub>2</sub>  | 18,2 mm | Width of sector opening |
|-----------------|---------|-------------------------|
| A <sub>10</sub> | 1,5 mm  | Angle of sector opening |
| N <sub>1</sub>  | 3,5 mm  |                         |
| N <sub>4</sub>  | 3 mm    |                         |
| α               | 54 °    | Angle of sector opening |
|                 | 6       | Number of rows balls    |