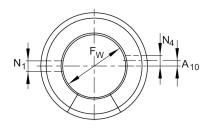

## **Mounting dimensions**

| B <sub>2</sub>  | 18,2 mm | Width of sector opening |
|-----------------|---------|-------------------------|
| A <sub>10</sub> | 1,5 mm  | Angle of sector opening |
| N <sub>1</sub>  | 3,5 mm  |                         |
| N <sub>4</sub>  | 3 mm    |                         |
| α               | 54 °    | Angle of sector opening |
|                 | 6       | Number of rows balls    |