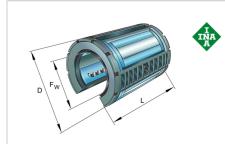

## **KSO40**

# Linear ball bearing

Schaeffler ID: 0067537870000

Linear ball bearings KSO.., heavy load range, open design, gap seals on both

#### **Main Dimensions & Performance Data**

| F <sub>W</sub>     | 40 mm    | Bore diameter of ball complement |
|--------------------|----------|----------------------------------|
| D                  | 62 mm    | Outside diameter                 |
| L                  | 80 mm    | length                           |
| C <sub>max</sub>   | 10.200 N | load capacity dyn.               |
| C <sub>0 max</sub> | 9.600 N  | load capacity stat.              |
|                    | 0,27 kg  | Weight                           |