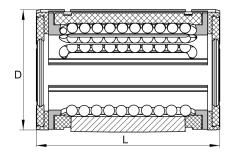

#### **Main Dimensions & Performance Data**

| F <sub>W</sub>     | 40 mm    | Bore diameter of ball complement |
|--------------------|----------|----------------------------------|
| D                  | 62 mm    | Outside diameter                 |
| L                  | 80 mm    | length                           |
| C <sub>max</sub>   | 10.200 N | load capacity dyn.               |
| C <sub>0 max</sub> | 9.600 N  | load capacity stat.              |
|                    | 0,27 kg  | Weight                           |