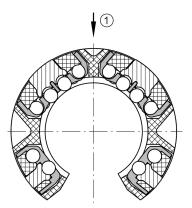

### Mounting dimensions

| B <sub>2</sub>  | 22,7 mm | Width of sector opening |
|-----------------|---------|-------------------------|
| A <sub>10</sub> | 2,5 mm  | Angle of sector opening |
| N 1             | 4,5 mm  |                         |
| N 4             | 5 mm    |                         |
| α               | 54 °    | Angle of sector opening |
|                 | 6       | Number of rows balls    |