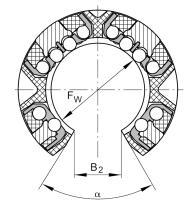

### Mounting dimensions

| B <sub>2</sub>  | 22,7 mm | Width of sector opening |
|-----------------|---------|-------------------------|
| A <sub>10</sub> | 2,5 mm  | Angle of sector opening |
| N 1             | 4,5 mm  |                         |
| N 4             | 5 mm    |                         |
| α               | 54 °    | Angle of sector opening |
|                 | 6       | Number of rows balls    |