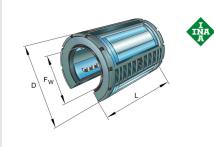

#### Linear ball bearing

Schaeffler ID: 0067538410000

Linear ball bearings KSO..-PP, heavy load range, lip seals on both sides

#### Main Dimensions & Performance Data

| Fw                 | 50 mm    | Bore diameter of ball complement |
|--------------------|----------|----------------------------------|
| D                  | 75 mm    | Outside diameter                 |
| L                  | 100 mm   | length                           |
| C max              | 15.100 N | load capacity dyn.               |
| C <sub>0 max</sub> | 13.900 N | load capacity stat.              |
|                    | 0,47 kg  | Weight                           |