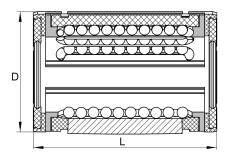

#### Main Dimensions & Performance Data

| Fw                 | 50 mm    | Bore diameter of ball complement |
|--------------------|----------|----------------------------------|
| D                  | 75 mm    | Outside diameter                 |
| L                  | 100 mm   | length                           |
| C max              | 15.100 N | load capacity dyn.               |
| C <sub>0 max</sub> | 13.900 N | load capacity stat.              |
|                    | 0,47 kg  | Weight                           |