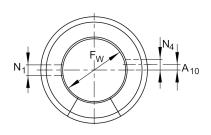

#### Main Dimensions & Performance Data

| Fw                 | 50 mm    | Bore diameter of ball complement |
|--------------------|----------|----------------------------------|
| D                  | 75 mm    | Outside diameter                 |
| L                  | 100 mm   | length                           |
| C max              | 15.100 N | load capacity dyn.               |
| C <sub>0 max</sub> | 13.900 N | load capacity stat.              |
|                    | 0,47 kg  | Weight                           |

### Mounting dimensions

| B <sub>2</sub>  | 22,7 mm | Width of sector opening |
|-----------------|---------|-------------------------|
| A <sub>10</sub> | 2,5 mm  | Angle of sector opening |
| N 1             | 4,5 mm  |                         |
| N 4             | 5 mm    |                         |
| α               | 54 °    | Angle of sector opening |
|                 | 6       | Number of rows balls    |