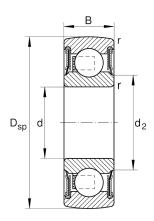

#### **Main Dimensions & Performance Data**

| d                     | 25 mm        | Bore diameter                         |
|-----------------------|--------------|---------------------------------------|
| D <sub>SP</sub>       | 52 mm        | Outside diameter                      |
| В                     | 15 mm        | Width                                 |
| C <sub>r</sub>        | 14.000 N     | Basic dynamic load rating, radial     |
| C <sub>0r</sub>       | 7.800 N      | Basic static load rating, radial      |
| n <sub>G Grease</sub> | 16.700 1/min | Limiting speed for grease lubrication |
|                       | 0,119 kg     | Weight                                |

#### **Dimensions**

d <sub>2</sub> 30,3 mm Rib diameter sealing inner ring