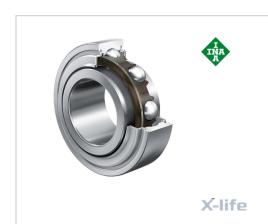

# ★ 206-XL-KRR

# Deep groove ball bearing

Schaeffler ID: 0008115210000

referred product

Radial insert ball bearings 2..-KRR, cylindrical outer ring, inner ring for fit, R seals on both sides