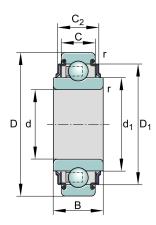

#### **Main Dimensions & Performance Data**

| d                     | 30 mm        | Bore diameter                         |
|-----------------------|--------------|---------------------------------------|
| D                     | 62 mm        | Outside diameter                      |
| В                     | 24 mm        | Width                                 |
| C <sub>r</sub>        | 20.700 N     | Basic dynamic load rating, radial     |
| C <sub>0r</sub>       | 11.300 N     | Basic static load rating, radial      |
| n <sub>G Grease</sub> | 13.800 1/min | Limiting speed for grease lubrication |
|                       | 0,24 kg      | Weight                                |

### **Dimensions**

| D <sub>1</sub> | 52 mm   | Outside diameter seal   |
|----------------|---------|-------------------------|
| С              | 16 mm   | Width, outer ring       |
| C <sub>2</sub> | 19,6 mm | Sealing total width     |
| d <sub>1</sub> | 40,2 mm | Rib diameter inner ring |