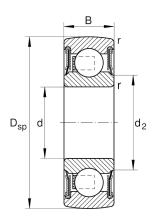

#### **Main Dimensions & Performance Data**

| d                     | 30 mm        | Bore diameter                         |
|-----------------------|--------------|---------------------------------------|
| D <sub>SP</sub>       | 62 mm        | Outside diameter                      |
| В                     | 16 mm        | Width                                 |
| C <sub>r</sub>        | 19.500 N     | Basic dynamic load rating, radial     |
| C <sub>0r</sub>       | 11.300 N     | Basic static load rating, radial      |
| n <sub>G Grease</sub> | 13.800 1/min | Limiting speed for grease lubrication |
|                       | 0,19 kg      | Weight                                |

#### **Dimensions**

| d a | 37.4 mm | Rib diameter sealing inner ring |
|-----|---------|---------------------------------|