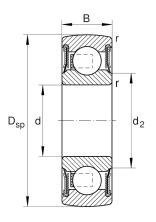

## Main Dimensions & Performance Data

| d                     | 35 mm        | Bore diameter                         |
|-----------------------|--------------|---------------------------------------|
| D <sub>SP</sub>       | 72 mm        | Outside diameter                      |
| В                     | 17 mm        | Width                                 |
| C <sub>r</sub>        | 25.500 N     | Basic dynamic load rating, radial     |
| C <sub>0r</sub>       | 15.300 N     | Basic static load rating, radial      |
| n <sub>G Grease</sub> | 11.700 1/min | Limiting speed for grease lubrication |
|                       | 0,27 kg      | Weight                                |
| Dimensions            |              |                                       |
| d <sub>2</sub>        | 42,4 mm      | Rib diameter sealing inner ring       |
| Calculation factors   |              |                                       |
| f <sub>0</sub>        | 13,8         | Calculation factor                    |
|                       |              |                                       |