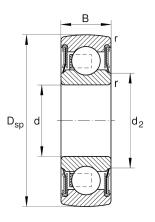

## Main Dimensions & Performance Data

| d                     | 40 mm        | Bore diameter                         |
|-----------------------|--------------|---------------------------------------|
| D <sub>SP</sub>       | 80 mm        | Outside diameter                      |
| В                     | 18 mm        | Width                                 |
| C <sub>r</sub>        | 32.500 N     | Basic dynamic load rating, radial     |
| C <sub>0r</sub>       | 19.800 N     | Basic static load rating, radial      |
| n <sub>G Grease</sub> | 10.300 1/min | Limiting speed for grease lubrication |
|                       | 0,32 kg      | Weight                                |
| Dimensions            |              |                                       |
| d <sub>2</sub>        | 48,4 mm      | Rib diameter sealing inner ring       |
|                       |              |                                       |
| Calculation factors   |              |                                       |
| f <sub>0</sub>        | 13,6         | Calculation factor                    |