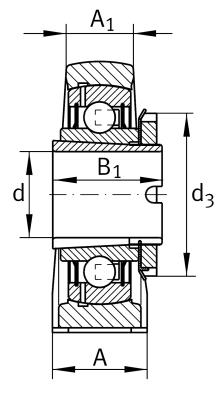

#### **Dimensions**

| Н              | 36,5 mm | Distance shaft axis                   |
|----------------|---------|---------------------------------------|
| А              | 36 mm   | Width (base)                          |
| A <sub>1</sub> | 21 mm   | Width (head)                          |
| H <sub>1</sub> | 14,5 mm | Heigth (base)                         |
| B <sub>1</sub> | 28 mm   | Locking collar total width            |
| S <sub>1</sub> | 20,5 mm | Distance of raceway to locking collar |
| Q              | M6      | Connection thread lubrication         |