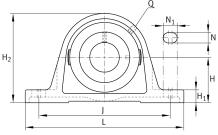

### **Main Dimensions & Performance Data**

| d              | 25 mm   | Bore diameter |
|----------------|---------|---------------|
| L              | 130 mm  | Length total  |
| H <sub>2</sub> | 70 mm   | Hight         |
|                | 0,67 kg | Weight        |

#### **Dimensions**

| Н              | 36,5 mm | Distance shaft axis                   |
|----------------|---------|---------------------------------------|
| А              | 36 mm   | Width (base)                          |
| A <sub>1</sub> | 21 mm   | Width (head)                          |
| H <sub>1</sub> | 14,5 mm | Heigth (base)                         |
| B <sub>1</sub> | 28 mm   | Locking collar total width            |
| S <sub>1</sub> | 20,5 mm | Distance of raceway to locking collar |
| Q              | M6      | Connection thread lubrication         |

### **Mounting dimensions**

| J              | 102,5 mm | Distance fixing bore |
|----------------|----------|----------------------|
| N              | 11 mm    | Width (slot)         |
| N <sub>1</sub> | 19 mm    | Length (slot)        |