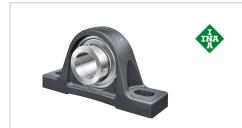

## Plummer block housing unit

Schaeffler ID: 0009526050000

referred product

Plummer block housing units RASEA, cast iron housing, radial insert ball bearing with adapter sleeve, R seals