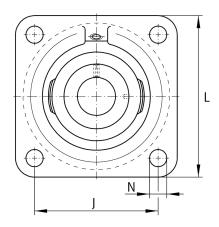

## **Mounting dimensions**

| J | 210 mm | Distance fixing bore     |
|---|--------|--------------------------|
| N | 27 mm  | Fixing bore              |
| n | 4      | Number of screwing holes |