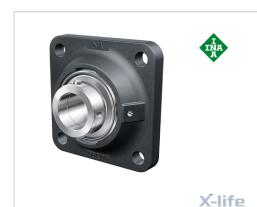

## Flanged housing unit

Schaeffler ID: 0008776110000

referred product

Housing units RCJ, four-bolt flanged housing units, cast iron, eccentric locking collar, R seals