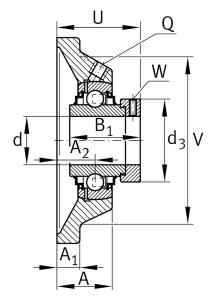

#### **Main Dimensions & Performance Data**

| d               | 100 mm    | Bore diameter                     |
|-----------------|-----------|-----------------------------------|
| L               | 265 mm    | Flange width                      |
| U               | 77,5 mm   | Total height unit                 |
| C <sub>r</sub>  | 130.000 N | Basic dynamic load rating, radial |
| C <sub>0r</sub> | 93.000 N  | Basic static load rating, radial  |
| C <sub>ur</sub> | 4.100 N   | Fatigue load limit, radial        |
|                 | 12,25 kg  | Weight                            |

### **Dimensions**

| Α              | 46 mm  | Height housing                            |
|----------------|--------|-------------------------------------------|
| A <sub>1</sub> | 25 mm  | Thickness of flange                       |
| A <sub>2</sub> | 28 mm  | Distance raceway                          |
| V              | 230 mm | Shoulder diameter housing                 |
| Q              | M6     | Connection thread lubrication             |
| d <sub>3</sub> | 132 mm | Outside diameter eccentric locking collar |