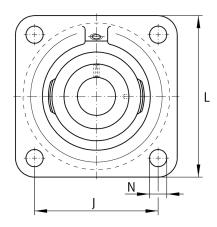

#### **Main Dimensions & Performance Data**

| d               | 80 mm    | Bore diameter                     |
|-----------------|----------|-----------------------------------|
| L               | 197 mm   | Flange width                      |
| U               | 88,9 mm  | Total height unit                 |
| C <sub>r</sub>  | 76.000 N | Basic dynamic load rating, radial |
| C <sub>0r</sub> | 54.000 N | Basic static load rating, radial  |
| C ur            | 2.700 N  | Fatigue load limit, radial        |
|                 | 6,25 kg  | Weight                            |

### **Dimensions**

| Α              | 55,8 mm | Height housing                            |
|----------------|---------|-------------------------------------------|
| A <sub>1</sub> | 20 mm   | Thickness of flange                       |
| A <sub>2</sub> | 41,3 mm | Distance raceway                          |
| V              | 180 mm  | Shoulder diameter housing                 |
| Q              | Rp1/8   | Connection thread lubrication             |
| d <sub>3</sub> | 108 mm  | Outside diameter eccentric locking collar |

## **Mounting dimensions**

| J | 153 mm | Distance fixing bore     |
|---|--------|--------------------------|
| N | 23 mm  | Fixing bore              |
| n | 4      | Number of screwing holes |