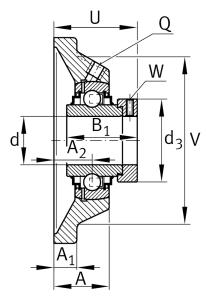

#### **Main Dimensions & Performance Data**

| d               | 80 mm    | Bore diameter                     |
|-----------------|----------|-----------------------------------|
| L               | 197 mm   | Flange width                      |
| U               | 88,9 mm  | Total height unit                 |
| C <sub>r</sub>  | 76.000 N | Basic dynamic load rating, radial |
| C <sub>0r</sub> | 54.000 N | Basic static load rating, radial  |
| C ur            | 2.700 N  | Fatigue load limit, radial        |
|                 | 6,25 kg  | Weight                            |

### **Dimensions**

| Α              | 55,8 mm | Height housing                            |
|----------------|---------|-------------------------------------------|
| A <sub>1</sub> | 20 mm   | Thickness of flange                       |
| A <sub>2</sub> | 41,3 mm | Distance raceway                          |
| V              | 180 mm  | Shoulder diameter housing                 |
| Q              | Rp1/8   | Connection thread lubrication             |
| d <sub>3</sub> | 108 mm  | Outside diameter eccentric locking collar |