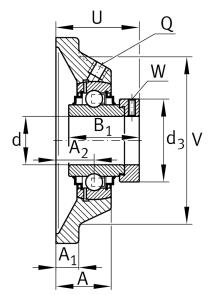

## Main Dimensions & Performance Data

| d               | 90 mm     | Bore diameter                     |
|-----------------|-----------|-----------------------------------|
| L               | 235 mm    | Flange width                      |
| U               | 70,3 mm   | Total height unit                 |
| C r             | 109.000 N | Basic dynamic load rating, radial |
| C <sub>0r</sub> | 79.000 N  | Basic static load rating, radial  |
| C <sub>ur</sub> | 3.650 N   | Fatigue load limit, radial        |
|                 | 8,88 kg   | Weight                            |

#### Dimensions

| A              | 39,8 mm | Height housing                            |
|----------------|---------|-------------------------------------------|
| A <sub>1</sub> | 22 mm   | Thickness of flange                       |
| A <sub>2</sub> | 23,8 mm | Distance raceway                          |
| V              | 200 mm  | Shoulder diameter housing                 |
| Q              | Rp1/8   | Connection thread lubrication             |
| d <sub>3</sub> | 118 mm  | Outside diameter eccentric locking collar |