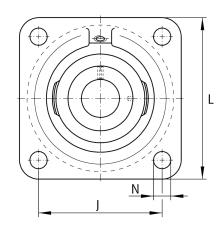

## **Mounting dimensions**

| J | 187 mm | Distance fixing bore     |
|---|--------|--------------------------|
| Ν | 23 mm  | Fixing bore              |
| n | 4      | Number of screwing holes |