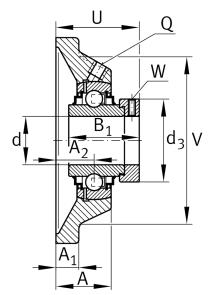

### Main Dimensions & Performance Data

| d               | 35 mm    | Bore diameter                     |
|-----------------|----------|-----------------------------------|
| L               | 135 mm   | Flange width                      |
| U               | 53,4 mm  | Total height unit                 |
| C <sub>r</sub>  | 36.500 N | Basic dynamic load rating, radial |
| C <sub>Or</sub> | 20.900 N | Basic static load rating, radial  |
| C <sub>ur</sub> | 1.090 N  | Fatigue load limit, radial        |
|                 | 2,55 kg  | Weight                            |

## Dimensions

| А              | 31 mm  | Height housing                            |
|----------------|--------|-------------------------------------------|
| A <sub>1</sub> | 16 mm  | Thickness of flange                       |
| A <sub>2</sub> | 20 mm  | Distance raceway                          |
| V              | 104 mm | Shoulder diameter housing                 |
| Q              | M6     | Connection thread lubrication             |
| d <sub>3</sub> | 55 mm  | Outside diameter eccentric locking collar |