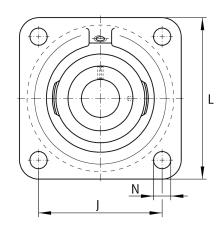

#### **Mounting dimensions**

| J | 100 mm | Distance fixing bore     |
|---|--------|--------------------------|
| Ν | 19 mm  | Fixing bore              |
| n | 4      | Number of screwing holes |