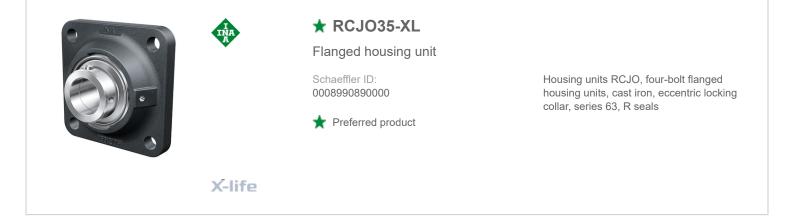

# SCHAEFFLER



## Technical information





### Main Dimensions & Performance Data

| d               | 35 mm    | Bore diameter                     |
|-----------------|----------|-----------------------------------|
| L               | 135 mm   | Flange width                      |
| U               | 53,4 mm  | Total height unit                 |
| C <sub>r</sub>  | 36.500 N | Basic dynamic load rating, radial |
| C <sub>Or</sub> | 20.900 N | Basic static load rating, radial  |
| C <sub>ur</sub> | 1.090 N  | Fatigue load limit, radial        |
|                 | 2,55 kg  | Weight                            |

## Dimensions

| А              | 31 mm  | Height housing                            |
|----------------|--------|-------------------------------------------|
| A <sub>1</sub> | 16 mm  | Thic