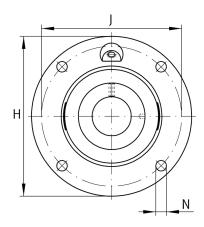

## **Mounting dimensions**

| J | 295 mm | Pitch circle diameter (holes) |
|---|--------|-------------------------------|
| Ν | 27 mm  | Fixing bore                   |
| Z | 250 mm | Diameter spigot               |
|   | h8     | Diameter spigot clearance     |
| n | 4      | Number of screwing holes      |