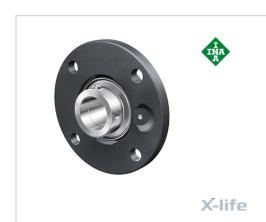

## Flanged housing unit

Schaeffler ID: 0008776620000

referred product

Housing units RME, four-bolt flanged housing units, cast iron, centring spigot, eccentric locking collar, R seals