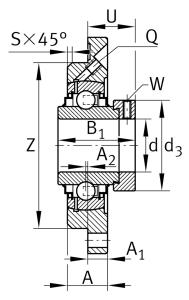

### **Main Dimensions & Performance Data**

| d               | 120 mm    | Bore diameter                     |
|-----------------|-----------|-----------------------------------|
| Н               | 350 mm    | Height flange                     |
| B <sub>1</sub>  | 81 mm     | Locking collar total width        |
| U               | 56,5 mm   | Total height unit                 |
| C <sub>r</sub>  | 165.000 N | Basic dynamic load rating, radial |
| C <sub>0r</sub> | 131.000 N | Basic static load rating, radial  |
| C ur            | 4.800 N   | Fatigue load limit, radial        |
|                 | 17,74 kg  | Weight                            |

#### **Dimensions**

| А              | 40 mm | Height housing                |
|----------------|-------|-------------------------------|
| A <sub>1</sub> | 24 mm | Thickness of flange           |
| A <sub>2</sub> | -4 mm | Distance raceway              |
| S              | 3 mm  | Chamfer width                 |
| Q              | M6    | Connection thread lubrication |