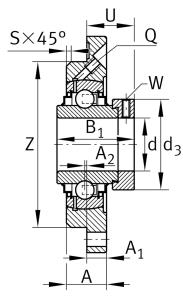

#### Main Dimensions & Performance Data

| d               | 90 mm     | Bore diameter                     |
|-----------------|-----------|-----------------------------------|
| Н               | 265 mm    | Height flange                     |
| B <sub>1</sub>  | 69,5 mm   | Locking collar total width        |
| U               | 50,5 mm   | Total height unit                 |
| C <sub>r</sub>  | 109.000 N | Basic dynamic load rating, radial |
| C <sub>0r</sub> | 79.000 N  | Basic static load rating, radial  |
| C <sub>ur</sub> | 3.350 N   | Fatigue load limit, radial        |
|                 | 8,45 kg   | Weight                            |
| Dimensions      |           |                                   |
| A               | 32 mm     | Height housing                    |
| A <sub>1</sub>  | 20 mm     | Thickness of flange               |
| A <sub>2</sub>  | -4 mm     | Distance raceway                  |
| S               | 3 mm      | Chamfer width                     |
| Q               | Rp1/8     | Connection thread lubrication     |