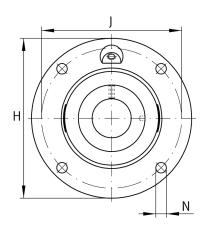

#### Mounting dimensions

| J | 220 mm | Pitch circle diameter (holes) |
|---|--------|-------------------------------|
| Ν | 23 mm  | Fixing bore                   |
| Z | 190 mm | Diameter spigot               |
|   | h8     | Diameter spigot clearance     |
| n | 4      | Number of screwing holes      |