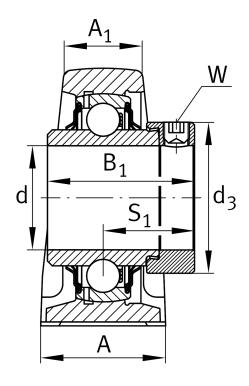

#### **Dimensions**

| Н              | 95 mm   | Distance shaft axis                   |
|----------------|---------|---------------------------------------|
| Α              | 90 mm   | Width (base)                          |
| A <sub>1</sub> | 54 mm   | Width (head)                          |
| H <sub>1</sub> | 35 mm   | Heigth (base)                         |
| B <sub>1</sub> | 75,5 mm | Locking collar total width            |
| S <sub>1</sub> | 49,5 mm | Distance of raceway to locking collar |
| Q              | M6      | Connection thread lubrication         |