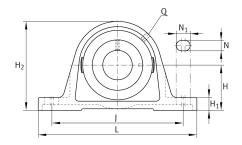

### **Main Dimensions & Performance Data**

| d              | 70 mm    | Bore diameter |
|----------------|----------|---------------|
| L              | 360 mm   | Length total  |
| H <sub>2</sub> | 187 mm   | Hight         |
|                | 11,94 kg | Weight        |

#### **Dimensions**

| Н              | 95 mm   | Distance shaft axis                   |
|----------------|---------|---------------------------------------|
| Α              | 90 mm   | Width (base)                          |
| A <sub>1</sub> | 54 mm   | Width (head)                          |
| H <sub>1</sub> | 35 mm   | Heigth (base)                         |
| B <sub>1</sub> | 75,5 mm | Locking collar total width            |
| S <sub>1</sub> | 49,5 mm | Distance of raceway to locking collar |
| Q              | M6      | Connection thread lubrication         |

### **Mounting dimensions**

| J              | 282 mm | Distance fixing bore |
|----------------|--------|----------------------|
| N              | 27 mm  | Width (slot)         |
| N <sub>1</sub> | 42 mm  | Length (slot)        |