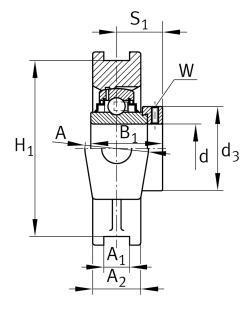

## **Mounting dimensions**

| A <sub>1</sub> | 28 mm    | Width guidance groove                    |
|----------------|----------|------------------------------------------|
|                | H13      | Width guidance groove clearance          |
| H <sub>1</sub> | 215 mm   | Distance guidance grooves                |
|                | 0,25 mm  | Upper distance guidance groove tolerance |
|                | -0,25 mm | Lower distance guidance groove tolerance |
| N              | 47 mm    | Fixing bore                              |