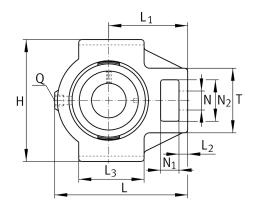

#### **Dimensions**

| L <sub>1</sub> | 180 mm | Distance shaft axis           |
|----------------|--------|-------------------------------|
| L <sub>2</sub> | 30 mm  | Length fixed link             |
| L <sub>3</sub> | 160 mm | Length guidance groove        |
| Α              | 90 mm  | Width housing fixing side     |
| N <sub>1</sub> | 40 mm  | Width recess                  |
| N <sub>2</sub> | 80 mm  | Height recess                 |
| Т              | 130 mm | Height housing fixing side    |
| Q              | M6     | Connection thread lubrication |
| A <sub>2</sub> | 60 mm  | Width housing                 |

## **Mounting dimensions**

| A <sub>1</sub> | 28 mm    | Width guidance groove                    |
|----------------|----------|------------------------------------------|
|                | H13      | Width guidance groove clearance          |
| H <sub>1</sub> | 215 mm   | Distance guidance grooves                |
|                | 0,25 mm  | Upper distance guidance groove tolerance |
|                | -0,25 mm | Lower distance guidance groove tolerance |
| N              | 47 mm    | Fixing bore                              |