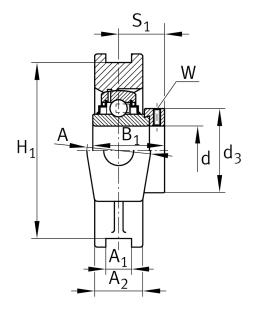

### **Main Dimensions & Performance Data**

| d | 70 mm   | Bore diameter |
|---|---------|---------------|
| Н | 166 mm  | Height        |
| L | 214 mm  | Length total  |
|   | 6,82 kg | Weight        |

#### **Dimensions**

| L <sub>1</sub> | 135 mm | Distance shaft axis           |
|----------------|--------|-------------------------------|
| L <sub>2</sub> | 20 mm  | Length fixed link             |
| L <sub>3</sub> | 120 mm | Length guidance groove        |
| А              | 70 mm  | Width housing fixing side     |
| N <sub>1</sub> | 35 mm  | Width recess                  |
| N <sub>2</sub> | 70 mm  | Height recess                 |
| Т              | 110 mm | Height housing fixing side    |
| Q              | M6     | Connection thread lubrication |
| A <sub>2</sub> | 50 mm  | Width housing                 |

## **Mounting dimensions**

| A <sub>1</sub> | 25 mm    | Width guidance groove                    |
|----------------|----------|------------------------------------------|
|                | H13      | Width guidance groove clearance          |
| H <sub>1</sub> | 151 mm   | Distance guidance grooves                |
|                | 0,25 mm  | Upper distance guidance groove tolerance |
|                | -0,25 mm | Lower distance guidance groove tolerance |
| N              | 41 mm    | Fixing bore                              |