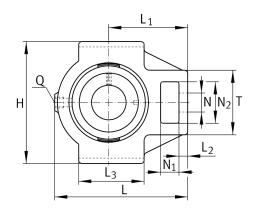

### **Main Dimensions & Performance Data**

| d | 70 mm   | Bore diameter |
|---|---------|---------------|
| Н | 166 mm  | Height        |
| L | 214 mm  | Length total  |
|   | 6,82 kg | Weight        |

#### **Dimensions**

| L <sub>1</sub> | 135 mm | Distance shaft axis           |
|----------------|--------|-------------------------------|
| L <sub>2</sub> | 20 mm  | Length fixed link             |
| L <sub>3</sub> | 120 mm | Length guidance groove        |
| А              | 70 mm  | Width housing fixing side     |
| N <sub>1</sub> | 35 mm  | Width recess                  |
| N <sub>2</sub> | 70 mm  | Height recess                 |
| Т              | 110 mm | Height housing fixing side    |
| Q              | M6     | Connection thread lubrication |
| A <sub>2</sub> | 50 mm  | Width housing                 |

## **Mounting dimensions**

| A <sub>1</sub> | 25 mm    | Width guidance groove                    |
|----------------|----------|------------------------------------------|
|                | H13      | Width guidance groove clearance          |
| H <sub>1</sub> | 151 mm   | Distance guidance grooves                |
|                | 0,25 mm  | Upper distance guidance groove tolerance |
|                | -0,25 mm | Lower distance guidance groove tolerance |
| N              | 41 mm    | Fixing bore                              |