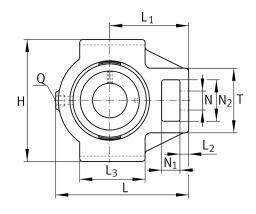

### **Main Dimensions & Performance Data**

| d | 90 mm    | Bore diameter |
|---|----------|---------------|
| Н | 215 mm   | Height        |
| L | 275 mm   | Length total  |
|   | 11,57 kg | Weight        |

#### **Dimensions**

| L <sub>1</sub> | 170 mm | Distance shaft axis           |
|----------------|--------|-------------------------------|
| L <sub>2</sub> | 30 mm  | Length fixed link             |
| L <sub>3</sub> | 140 mm | Length guidance groove        |
| Α              | 80 mm  | Width housing fixing side     |
| N <sub>1</sub> | 40 mm  | Width recess                  |
| N <sub>2</sub> | 80 mm  | Height recess                 |
| Т              | 130 mm | Height housing fixing side    |
| Q              | Rp1/8  | Connection thread lubrication |
| A <sub>2</sub> | 55 mm  | Width housing                 |

## **Mounting dimensions**

| A <sub>1</sub> | 28 mm    | Width guidance groove                    |
|----------------|----------|------------------------------------------|
|                | H13      | Width guidance groove clearance          |
| H <sub>1</sub> | 190 mm   | Distance guidance grooves                |
|                | 0,25 mm  | Upper distance guidance groove tolerance |
|                | -0,25 mm | Lower distance guidance groove tolerance |
| N              | 47 mm    | Fixing bore                              |