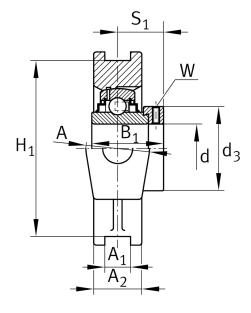

### **Main Dimensions & Performance Data**

| d | 90 mm    | Bore diameter |
|---|----------|---------------|
| Н | 215 mm   | Height        |
| L | 275 mm   | Length total  |
|   | 11,57 kg | Weight        |

#### **Dimensions**

| L <sub>1</sub> | 170 mm | Distance shaft axis           |
|----------------|--------|-------------------------------|
| L <sub>2</sub> | 30 mm  | Length fixed link             |
| L <sub>3</sub> | 140 mm | Length guidance groove        |
| Α              | 80 mm  | Width housing fixing side     |
| N <sub>1</sub> | 40 mm  | Width recess                  |
| N <sub>2</sub> | 80 mm  | Height recess                 |
| Т              | 130 mm | Height housing fixing side    |
| Q              | Rp1/8  | Connection thread lubrication |
| A <sub>2</sub> | 55 mm  | Width housing                 |

## **Mounting dimensions**

| A <sub>1</sub> | 28 mm    | Width guidance groove                    |
|----------------|----------|------------------------------------------|
|                | H13      | Width guidance groove clearance          |
| H <sub>1</sub> | 190 mm   | Distance guidance grooves                |
|                | 0,25 mm  | Upper distance guidance groove tolerance |
|                | -0,25 mm | Lower distance guidance groove tolerance |
| N              | 47 mm    | Fixing bore                              |