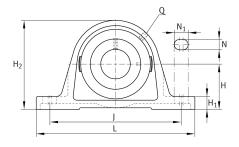

### **Main Dimensions & Performance Data**

| d              | 75 mm  | Bore diameter |
|----------------|--------|---------------|
| L              | 265 mm | Length total  |
| H <sub>2</sub> | 164 mm | Hight         |
|                | 6,6 kg | Weight        |

#### **Dimensions**

| Н              | 82,5 mm | Distance shaft axis                   |
|----------------|---------|---------------------------------------|
|                | •       |                                       |
| А              | 66 mm   | Width (base)                          |
| A <sub>1</sub> | 48 mm   | Width (head)                          |
| H <sub>1</sub> | 27,5 mm | Heigth (base)                         |
| B <sub>1</sub> | 67 mm   | Locking collar total width            |
| S <sub>1</sub> | 45,5 mm | Distance of raceway to locking collar |
| Q              | M6      | Connection thread lubrication         |

### **Mounting dimensions**

| J              | 210 mm | Distance fixing bore |
|----------------|--------|----------------------|
| N              | 22 mm  | Width (slot)         |
| N <sub>1</sub> | 30 mm  | Length (slot)        |