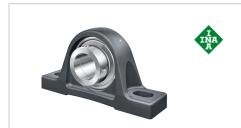

## Plummer block housing unit

Schaeffler ID: 0009791710000

referred product

Plummer block housing units TASE, cast iron housing, radial insert ball bearing with eccentric locking collar, T seals