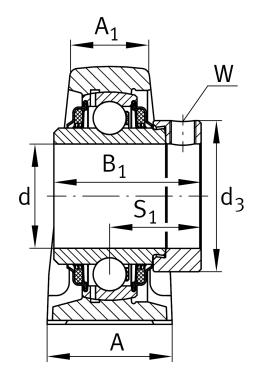

#### **Dimensions**

| Н              | 82,5 mm | Distance shaft axis                   |
|----------------|---------|---------------------------------------|
|                | •       |                                       |
| А              | 66 mm   | Width (base)                          |
| A <sub>1</sub> | 48 mm   | Width (head)                          |
| H <sub>1</sub> | 27,5 mm | Heigth (base)                         |
| B <sub>1</sub> | 67 mm   | Locking collar total width            |
| S <sub>1</sub> | 45,5 mm | Distance of raceway to locking collar |
| Q              | M6      | Connection thread lubrication         |