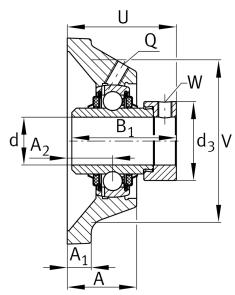

#### Main Dimensions & Performance Data

| d               | 80 mm    | Bore diameter                     |
|-----------------|----------|-----------------------------------|
| L               | 197 mm   | Flange width                      |
| U               | 88,9 mm  | Total height unit                 |
| C <sub>r</sub>  | 76.000 N | Basic dynamic load rating, radial |
| C <sub>Or</sub> | 54.000 N | Basic static load rating, radial  |
| C ur            | 2.700 N  | Fatigue load limit, radial        |
|                 | 6,55 kg  | Weight                            |

### Dimensions

| А              | 55,8 mm | Height housing                |
|----------------|---------|-------------------------------|
| A <sub>1</sub> | 20 mm   | Thickness of flange           |
| A <sub>2</sub> | 41,3 mm | Distance raceway              |
| V              | 180 mm  | Shoulder diameter housing     |
| Q              | Rp1/8   | Connection thread lubrication |