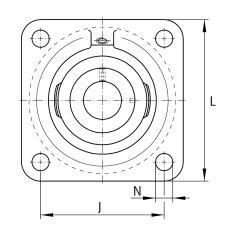

### Dimensions

| А              | 55,8 mm | Height housing                |
|----------------|---------|-------------------------------|
| A <sub>1</sub> | 20 mm   | Thickness of flange           |
| A <sub>2</sub> | 41,3 mm | Distance raceway              |
| V              | 180 mm  | Shoulder diameter housing     |
| Q              | Rp1/8   | Connection thread lubrication |

### **Mounting dimensions**

| J | 153 mm | Distance fixing bore     |
|---|--------|--------------------------|
| Ν | 23 mm  | Fixing bore              |
| n | 4      | Number of screwing holes |