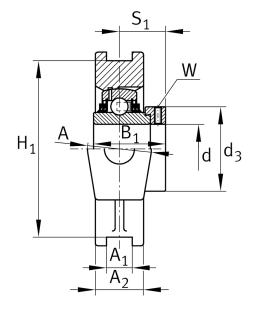

### **Main Dimensions & Performance Data**

| d | 80 mm  | Bore diameter |
|---|--------|---------------|
| Н | 184 mm | Height        |
| L | 230 mm | Length total  |
|   | 7,7 kg | Weight        |

#### **Dimensions**

| L <sub>1</sub> | 140 mm | Distance shaft axis           |
|----------------|--------|-------------------------------|
| L <sub>2</sub> | 20 mm  | Length fixed link             |
| L <sub>3</sub> | 120 mm | Length guidance groove        |
| А              | 70 mm  | Width housing fixing side     |
| N <sub>1</sub> | 35 mm  | Width recess                  |
| N <sub>2</sub> | 70 mm  | Height recess                 |
| Т              | 110 mm | Height housing fixing side    |
| Q              | M6     | Connection thread lubrication |
| A <sub>2</sub> | 50 mm  | Width housing                 |

## **Mounting dimensions**

| A <sub>1</sub> | 28 mm    | Width guidance groove                    |
|----------------|----------|------------------------------------------|
|                | H13      | Width guidance groove clearance          |
| H <sub>1</sub> | 165 mm   | Distance guidance grooves                |
|                | 0,25 mm  | Upper distance guidance groove tolerance |
|                | -0,25 mm | Lower distance guidance groove tolerance |
| N              | 41 mm    | Fixing bore                              |