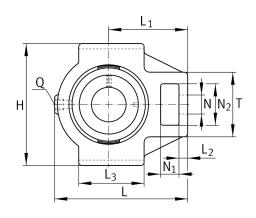

### **Main Dimensions & Performance Data**

| d | 80 mm  | Bore diameter |
|---|--------|---------------|
| Н | 184 mm | Height        |
| L | 230 mm | Length total  |
|   | 7,7 kg | Weight        |

#### **Dimensions**

| L <sub>1</sub> | 140 mm | Distance shaft axis           |
|----------------|--------|-------------------------------|
| L <sub>2</sub> | 20 mm  | Length fixed link             |
| L <sub>3</sub> | 120 mm | Length guidance groove        |
| А              | 70 mm  | Width housing fixing side     |
| N <sub>1</sub> | 35 mm  | Width recess                  |
| N <sub>2</sub> | 70 mm  | Height recess                 |
| Т              | 110 mm | Height housing fixing side    |
| Q              | M6     | Connection thread lubrication |
| A <sub>2</sub> | 50 mm  | Width housing                 |

## **Mounting dimensions**

| A <sub>1</sub> | 28 mm    | Width guidance groove                    |
|----------------|----------|------------------------------------------|
|                | H13      | Width guidance groove clearance          |
| H <sub>1</sub> | 165 mm   | Distance guidance grooves                |
|                | 0,25 mm  | Upper distance guidance groove tolerance |
|                | -0,25 mm | Lower distance guidance groove tolerance |
| N              | 41 mm    | Fixing bore                              |