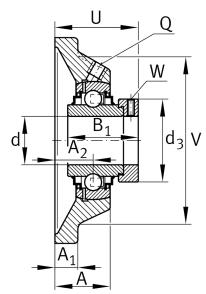

## Main Dimensions & Performance Data

| d               | 65 mm    | Bore diameter                     |
|-----------------|----------|-----------------------------------|
| L               | 188 mm   | Flange width                      |
| U               | 82,6 mm  | Total height unit                 |
| C r             | 66.000 N | Basic dynamic load rating, radial |
| C <sub>Or</sub> | 44.000 N | Basic static load rating, radial  |
| C <sub>ur</sub> | 2.300 N  | Fatigue load limit, radial        |
|                 | 5,71 kg  | Weight                            |

## Dimensions

| А              | 52 mm  | Height housing                            |
|----------------|--------|-------------------------------------------|
| A <sub>1</sub> | 18 mm  | Thickness of flange                       |
| A <sub>2</sub> | 38 mm  | Distance raceway                          |
| V              | 165 mm | Shoulder diameter housing                 |
| Q              | Rp1/8  | Connection thread lubrication             |
| d <sub>3</sub> | 96 mm  | Outside diameter eccentric locking collar |