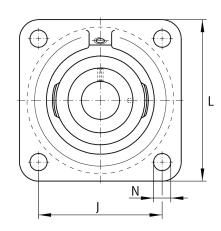

## **Mounting dimensions**

| J | 150 mm | Distance fixing bore     |
|---|--------|--------------------------|
| Ν | 18 mm  | Fixing bore              |
| n | 4      | Number of screwing holes |