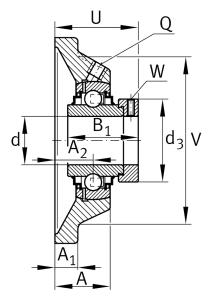

#### **Main Dimensions & Performance Data**

| d               | 70 mm    | Bore diameter                     |
|-----------------|----------|-----------------------------------|
| L               | 188 mm   | Flange width                      |
| U               | 82,5 mm  | Total height unit                 |
| C <sub>r</sub>  | 66.000 N | Basic dynamic load rating, radial |
| C <sub>0r</sub> | 44.000 N | Basic static load rating, radial  |
| C ur            | 2.300 N  | Fatigue load limit, radial        |
|                 | 5,45 kg  | Weight                            |

### **Dimensions**

| Α              | 52 mm  | Height housing                            |
|----------------|--------|-------------------------------------------|
| A <sub>1</sub> | 18 mm  | Thickness of flange                       |
| A <sub>2</sub> | 38 mm  | Distance raceway                          |
| V              | 165 mm | Shoulder diameter housing                 |
| Q              | Rp1/8  | Connection thread lubrication             |
| d <sub>3</sub> | 96 mm  | Outside diameter eccentric locking collar |