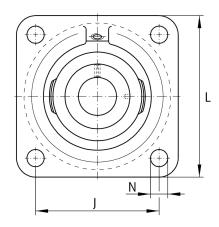

#### **Main Dimensions & Performance Data**

| d               | 70 mm    | Bore diameter                     |
|-----------------|----------|-----------------------------------|
| L               | 188 mm   | Flange width                      |
| U               | 82,5 mm  | Total height unit                 |
| C <sub>r</sub>  | 66.000 N | Basic dynamic load rating, radial |
| C <sub>0r</sub> | 44.000 N | Basic static load rating, radial  |
| C ur            | 2.300 N  | Fatigue load limit, radial        |
|                 | 5,45 kg  | Weight                            |

## **Mounting dimensions**

| J | 150 mm | Distance fixing bore     |
|---|--------|--------------------------|
| N | 18 mm  | Fixing bore              |
| n | 4      | Number of screwing holes |