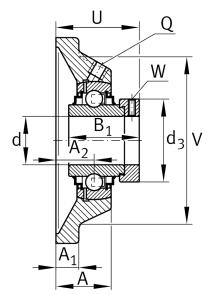

### Main Dimensions & Performance Data

| d               | 75 mm    | Bore diameter                     |
|-----------------|----------|-----------------------------------|
| L               | 197 mm   | Flange width                      |
| U               | 86,9 mm  | Total height unit                 |
| C r             | 66.000 N | Basic dynamic load rating, radial |
| C <sub>Or</sub> | 44.500 N | Basic static load rating, radial  |
| C <sub>ur</sub> | 2.300 N  | Fatigue load limit, radial        |
|                 | 5,501 kg | Weight                            |

#### Dimensions

| А              | 55,8 mm | Height housing                            |
|----------------|---------|-------------------------------------------|
| A <sub>1</sub> | 20 mm   | Thickness of flange                       |
| A <sub>2</sub> | 41,3 mm | Distance raceway                          |
| V              | 170 mm  | Shoulder diameter housing                 |
| Q              | M6      | Connection thread lubrication             |
| d <sub>3</sub> | 100 mm  | Outside diameter eccentric locking collar |