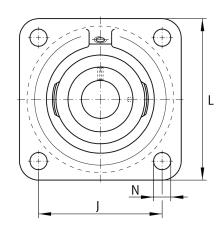

#### **Mounting dimensions**

| J | 153 mm | Distance fixing bore     |
|---|--------|--------------------------|
| Ν | 23 mm  | Fixing bore              |
| n | 4      | Number of screwing holes |