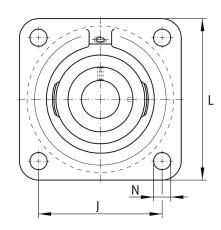

### **Mounting dimensions**

| J | 196 mm | Distance fixing bore     |
|---|--------|--------------------------|
| Ν | 28 mm  | Fixing bore              |
| n | 4      | Number of screwing holes |