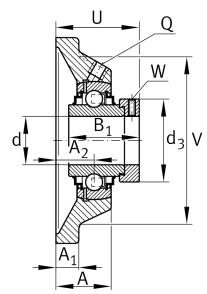

#### Main Dimensions & Performance Data

| d               | 80 mm     | Bore diameter                     |
|-----------------|-----------|-----------------------------------|
| L               | 250 mm    | Flange width                      |
| U               | 109,7 mm  | Total height unit                 |
| C r             | 123.000 N | Basic dynamic load rating, radial |
| C <sub>Or</sub> | 87.000 N  | Basic static load rating, radial  |
| C <sub>ur</sub> | 4.050 N   | Fatigue load limit, radial        |
|                 | 16,5 kg   | Weight                            |

#### Dimensions

| А              | 80 mm  | Height housing                            |
|----------------|--------|-------------------------------------------|
| A <sub>1</sub> | 25 mm  | Thickness of flange                       |
| A <sub>2</sub> | 50 mm  | Distance raceway                          |
| V              | 210 mm | Shoulder diameter housing                 |
| Q              | M6     | Connection thread lubrication             |
| d <sub>3</sub> | 118 mm | Outside diameter eccentric locking collar |