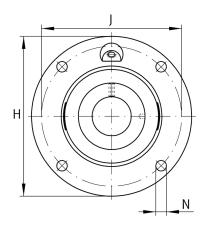

### **Main Dimensions & Performance Data**

| d               | 100 mm    | Bore diameter                     |
|-----------------|-----------|-----------------------------------|
| Н               | 295 mm    | Height flange                     |
| B <sub>1</sub>  | 75 mm     | Locking collar total width        |
| U               | 53,4 mm   | Total height unit                 |
| C <sub>r</sub>  | 130.000 N | Basic dynamic load rating, radial |
| C <sub>0r</sub> | 93.000 N  | Basic static load rating, radial  |
| C <sub>ur</sub> | 4.100 N   | Fatigue load limit, radial        |
|                 | 11,58 kg  | Weight                            |

## **Mounting dimensions**

| J | 245 mm | Pitch circle diameter (holes) |
|---|--------|-------------------------------|
| N | 23 mm  | Fixing bore                   |
| Z | 210 mm | Diameter spigot               |
|   | h8     | Diameter spigot clearance     |
| n | 4      | Number of screwing holes      |