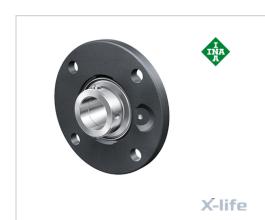

# Flanged housing unit

Schaeffler ID: 0008776540000

referred product

Housing units RME, four-bolt flanged housing units, cast iron, centring spigot, eccentric locking collar, R seals