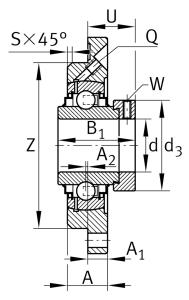

### **Main Dimensions & Performance Data**

| d               | 100 mm    | Bore diameter                     |
|-----------------|-----------|-----------------------------------|
| Н               | 295 mm    | Height flange                     |
| B <sub>1</sub>  | 75 mm     | Locking collar total width        |
| U               | 53,4 mm   | Total height unit                 |
| C <sub>r</sub>  | 130.000 N | Basic dynamic load rating, radial |
| C <sub>0r</sub> | 93.000 N  | Basic static load rating, radial  |
| C <sub>ur</sub> | 4.100 N   | Fatigue load limit, radial        |
|                 | 11,58 kg  | Weight                            |

#### **Dimensions**

| Α              | 36 mm | Height housing                |
|----------------|-------|-------------------------------|
| A <sub>1</sub> | 22 mm | Thickness of flange           |
| A <sub>2</sub> | -4 mm | Distance raceway              |
| S              | 3 mm  | Chamfer width                 |
| Q              | M6    | Connection thread lubrication |