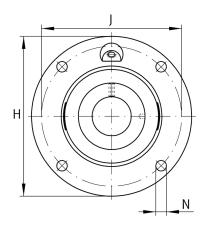

## **Mounting dimensions**

| J | 177 mm | Pitch circle diameter (holes) |  |
|---|--------|-------------------------------|--|
| N | 18 mm  | Fixing bore                   |  |
| Z | 150 mm | Diameter spigot               |  |
|   | h8     | Diameter spigot clearance     |  |
| n | 4      | Number of screwing holes      |  |