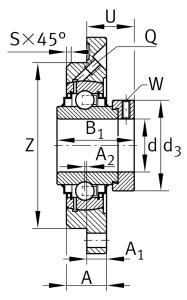

### **Main Dimensions & Performance Data**

| d               | 65 mm    | Bore diameter                     |
|-----------------|----------|-----------------------------------|
| Н               | 215 mm   | Height flange                     |
| B <sub>1</sub>  | 66 mm    | Locking collar total width        |
| U               | 44,5 mm  | Total height unit                 |
| C <sub>r</sub>  | 66.000 N | Basic dynamic load rating, radial |
| C <sub>0r</sub> | 44.000 N | Basic static load rating, radial  |
| C ur            | 2.300 N  | Fatigue load limit, radial        |
|                 | 5,3 kg   | Weight                            |

#### **Dimensions**

| А              | 32 mm | Height housing                |
|----------------|-------|-------------------------------|
| A <sub>1</sub> | 18 mm | Thickness of flange           |
| S              | 6 mm  | Chamfer width                 |
| Q              | Rp1/8 | Connection thread lubrication |