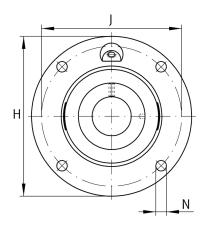

## **Mounting dimensions**

| J | 184 mm | Pitch circle diameter (holes) |
|---|--------|-------------------------------|
| N | 18 mm  | Fixing bore                   |
| Z | 160 mm | Diameter spigot               |
|   | h8     | Diameter spigot clearance     |
| n | 4      | Number of screwing holes      |