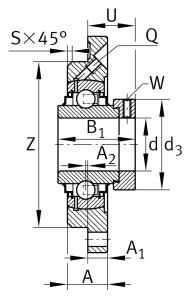

### **Main Dimensions & Performance Data**

| d               | 75 mm    | Bore diameter                     |
|-----------------|----------|-----------------------------------|
| Н               | 220 mm   | Height flange                     |
| B <sub>1</sub>  | 67 mm    | Locking collar total width        |
| U               | 45,6 mm  | Total height unit                 |
| C <sub>r</sub>  | 62.000 N | Basic dynamic load rating, radial |
| C <sub>0r</sub> | 44.500 N | Basic static load rating, radial  |
| C <sub>ur</sub> | 2.300 N  | Fatigue load limit, radial        |
|                 | 5,27 kg  | Weight                            |

#### **Dimensions**

| А              | 32 mm | Height housing                |
|----------------|-------|-------------------------------|
| A <sub>1</sub> | 18 mm | Thickness of flange           |
| S              | 6 mm  | Chamfer width                 |
| Q              | M6    | Connection thread lubrication |