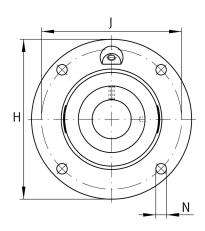

#### Main Dimensions & Performance Data

| d                   | 100 mm         | Bore diameter                         |
|---------------------|----------------|---------------------------------------|
| Н                   | 340 mm         | Height flange                         |
| B <sub>1</sub>      | 109,4 mm       | Locking collar total width            |
| U                   | 68,5 mm        | Total height unit                     |
| C <sub>r</sub>      | 184.000 N      | Basic dynamic load rating, radial     |
| C <sub>Or</sub>     | 141.000 N      | Basic static load rating, radial      |
| C <sub>ur</sub>     | 5.800 N        | Fatigue load limit, radial            |
|                     | 21,64 kg       | Weight                                |
|                     |                |                                       |
|                     |                |                                       |
| Dimensions          |                |                                       |
| <b>Dimensions</b>   | 57 mm          | Height housing                        |
|                     | 57 mm<br>27 mm | Height housing<br>Thickness of flange |
| A                   |                |                                       |
| A<br>A <sub>1</sub> | 27 mm          | Thickness of flange                   |

### Mounting dimensions

| J | 295 mm | Pitch circle diameter (holes) |
|---|--------|-------------------------------|
| Ν | 26 mm  | Fixing bore                   |
| Z | 250 mm | Diameter spigot               |
|   | h8     | Diameter spigot clearance     |
| n | 4      | Number of screwing holes      |