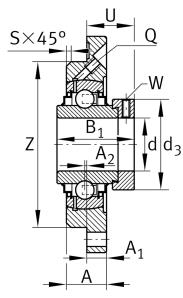

#### Main Dimensions & Performance Data

| d                   | 100 mm         | Bore diameter                         |
|---------------------|----------------|---------------------------------------|
| Н                   | 340 mm         | Height flange                         |
| B <sub>1</sub>      | 109,4 mm       | Locking collar total width            |
| U                   | 68,5 mm        | Total height unit                     |
| C <sub>r</sub>      | 184.000 N      | Basic dynamic load rating, radial     |
| C <sub>Or</sub>     | 141.000 N      | Basic static load rating, radial      |
| C <sub>ur</sub>     | 5.800 N        | Fatigue load limit, radial            |
|                     | 21,64 kg       | Weight                                |
|                     |                |                                       |
|                     |                |                                       |
| Dimensions          |                |                                       |
| <b>Dimensions</b>   | 57 mm          | Height housing                        |
|                     | 57 mm<br>27 mm | Height housing<br>Thickness of flange |
| A                   |                |                                       |
| A<br>A <sub>1</sub> | 27 mm          | Thickness of flange                   |

### Mounting dimensions

| J | 295 mm | Pitch circle diameter (holes) |
|---|--------|-------------------------------|
| Ν | 26 mm  | Fixing bore                   |
| Z | 250 mm | Diameter spigot               |
|   | h8     | Diameter spigot clearance     |
| n | 4      | Number of screwing holes      |