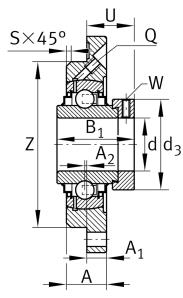

#### Main Dimensions & Performance Data

| d                   | 80 mm        | Bore diameter                     |
|---------------------|--------------|-----------------------------------|
| Н                   | 275 mm       | Height flange                     |
| B <sub>1</sub>      | 93,6 mm      | Locking collar total width        |
| U                   | 56,6 mm      | Total height unit                 |
| C <sub>r</sub>      | 131.000 N    | Basic dynamic load rating, radial |
| C <sub>Or</sub>     | 87.000 N     | Basic static load rating, radial  |
| C <sub>ur</sub>     | 4.050 N      | Fatigue load limit, radial        |
|                     | 12,7 kg      | Weight                            |
|                     |              |                                   |
| Dimensions          |              |                                   |
| А                   | 51 mm        | Height housing                    |
| A <sub>1</sub>      | 12 mm        | Thickness of flange               |
|                     |              |                                   |
| A <sub>2</sub>      | 3 mm         | Distance raceway                  |
| A <sub>2</sub><br>S | 3 mm<br>6 mm | Distance raceway<br>Chamfer width |