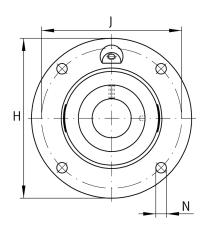

#### Mounting dimensions

| J | 235 mm | Pitch circle diameter (holes) |
|---|--------|-------------------------------|
| Ν | 22 mm  | Fixing bore                   |
| Z | 200 mm | Diameter spigot               |
|   | h8     | Diameter spigot clearance     |
| n | 4      | Number of screwing holes      |