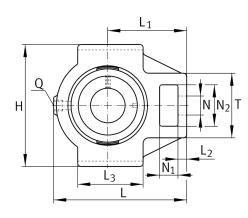

#### Main Dimensions & Performance Data

| d              | 80 mm  | Bore diameter                 |
|----------------|--------|-------------------------------|
| Н              | 184 mm | Height                        |
| L              | 230 mm | Length total                  |
|                | 7,7 kg | Weight                        |
| Dimensions     |        |                               |
| L <sub>1</sub> | 140 mm | Distance shaft axis           |
| L <sub>2</sub> | 20 mm  | Length fixed link             |
| L <sub>3</sub> | 120 mm | Length guidance groove        |
| A              | 70 mm  | Width housing fixing side     |
| N 1            | 35 mm  | Width recess                  |
| N <sub>2</sub> | 70 mm  | Height recess                 |
| Т              | 110 mm | Height housing fixing side    |
| Q              | M6     | Connection thread lubrication |
| A <sub>2</sub> | 50 mm  | Width housing                 |

### Mounting dimensions

| A <sub>1</sub> | 28 mm        | Width guidance groove                    |
|----------------|--------------|------------------------------------------|
|                | H13          | Width guidance groove clearance          |
| H <sub>1</sub> | 165 mm       | Distance guidance grooves                |
|                | 0,25 mm      | Upper distance guidance groove tolerance |
|                | -0,25 mm     | Lower distance guidance groove tolerance |
| Ν              | 41 mm        | Fixing bore                              |
|                | <b>6</b> (1) |                                          |