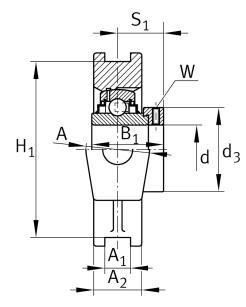

#### Main Dimensions & Performance Data

| d              | 80 mm  | Bore diameter                 |
|----------------|--------|-------------------------------|
| Н              | 184 mm | Height                        |
| L              | 230 mm | Length total                  |
|                | 7,7 kg | Weight                        |
| Dimensions     |        |                               |
| L <sub>1</sub> | 140 mm | Distance shaft axis           |
| L <sub>2</sub> | 20 mm  | Length fixed link             |
| L <sub>3</sub> | 120 mm | Length guidance groove        |
| A              | 70 mm  | Width housing fixing side     |
| N 1            | 35 mm  | Width recess                  |
| N <sub>2</sub> | 70 mm  | Height recess                 |
| Т              | 110 mm | Height housing fixing side    |
| Q              | M6     | Connection thread lubrication |
| A <sub>2</sub> | 50 mm  | Width housing                 |

### Mounting dimensions

| A <sub>1</sub> | 28 mm        | Width guidance groove                    |
|----------------|--------------|------------------------------------------|
|                | H13          | Width guidance groove clearance          |
| H <sub>1</sub> | 165 mm       | Distance guidance grooves                |
|                | 0,25 mm      | Upper distance guidance groove tolerance |
|                | -0,25 mm     | Lower distance guidance groove tolerance |
| Ν              | 41 mm        | Fixing bore                              |
|                | <b>6</b> (1) |                                          |