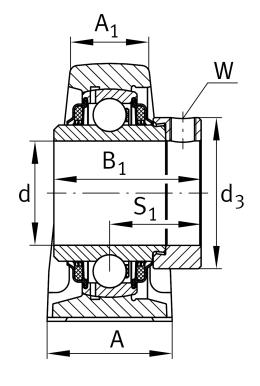

### **Main Dimensions & Performance Data**

| d              | 70 mm   | Bore diameter |
|----------------|---------|---------------|
| L              | 260 mm  | Length total  |
| H <sub>2</sub> | 156 mm  | Hight         |
|                | 6,09 kg | Weight        |

#### **Dimensions**

| Н              | 79,4 mm | Distance shaft axis                   |
|----------------|---------|---------------------------------------|
| А              | 65 mm   | Width (base)                          |
| A <sub>1</sub> | 44 mm   | Width (head)                          |
| H <sub>1</sub> | 27,5 mm | Heigth (base)                         |
| B <sub>1</sub> | 66 mm   | Locking collar total width            |
| S <sub>1</sub> | 44,5 mm | Distance of raceway to locking collar |
| Q              | M6      | Connection thread lubrication         |