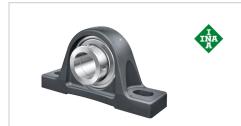

## Plummer block housing unit

Schaeffler ID: 0009779420000

referred product

Plummer block housing units TASE, cast iron housing, radial insert ball bearing with eccentric locking collar, T seals