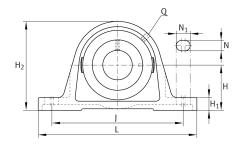

### **Main Dimensions & Performance Data**

| d              | 70 mm   | Bore diameter |
|----------------|---------|---------------|
| L              | 260 mm  | Length total  |
| H <sub>2</sub> | 156 mm  | Hight         |
|                | 6,09 kg | Weight        |

#### **Dimensions**

| Н              | 79,4 mm | Distance shaft axis                   |
|----------------|---------|---------------------------------------|
| А              | 65 mm   | Width (base)                          |
| A <sub>1</sub> | 44 mm   | Width (head)                          |
| H <sub>1</sub> | 27,5 mm | Heigth (base)                         |
| B <sub>1</sub> | 66 mm   | Locking collar total width            |
| S <sub>1</sub> | 44,5 mm | Distance of raceway to locking collar |
| Q              | M6      | Connection thread lubrication         |

### **Mounting dimensions**

| J              | 202,5 mm | Distance fixing bore |
|----------------|----------|----------------------|
| N              | 22 mm    | Width (slot)         |
| N <sub>1</sub> | 28 mm    | Length (slot)        |