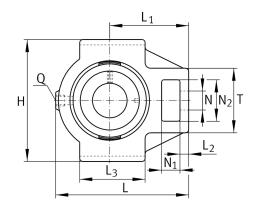

### **Main Dimensions & Performance Data**

| d | 120 mm   | Bore diameter |
|---|----------|---------------|
| Н | 285 mm   | Height        |
| L | 345 mm   | Length total  |
|   | 23,76 kg | Weight        |

### **Dimensions**

| L <sub>1</sub> | 210 mm | Distance shaft axis           |
|----------------|--------|-------------------------------|
| L <sub>2</sub> | 35 mm  | Length fixed link             |
| L 3            | 190 mm | Length guidance groove        |
| Α              | 100 mm | Width housing fixing side     |
| N <sub>1</sub> | 45 mm  | Width recess                  |
| N <sub>2</sub> | 95 mm  | Height recess                 |
| Т              | 150 mm | Height housing fixing side    |
| Q              | Rp1/8  | Connection thread lubrication |
| A <sub>2</sub> | 70 mm  | Width housing                 |

## **Mounting dimensions**

| A <sub>1</sub> | 32 mm    | Width guidance groove                    |
|----------------|----------|------------------------------------------|
|                | H13      | Width guidance groove clearance          |
| H <sub>1</sub> | 255 mm   | Distance guidance grooves                |
|                | 0,25 mm  | Upper distance guidance groove tolerance |
|                | -0,25 mm | Lower distance guidance groove tolerance |
| N              | 55 mm    | Fixing bore                              |