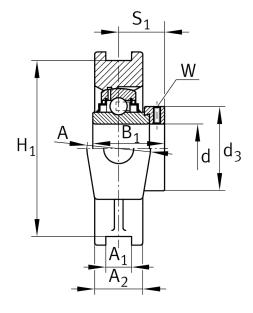

### **Dimensions**

| L <sub>1</sub> | 210 mm | Distance shaft axis           |
|----------------|--------|-------------------------------|
| L <sub>2</sub> | 35 mm  | Length fixed link             |
| L 3            | 190 mm | Length guidance groove        |
| Α              | 100 mm | Width housing fixing side     |
| N <sub>1</sub> | 45 mm  | Width recess                  |
| N <sub>2</sub> | 95 mm  | Height recess                 |
| Т              | 150 mm | Height housing fixing side    |
| Q              | Rp1/8  | Connection thread lubrication |
| A <sub>2</sub> | 70 mm  | Width housing                 |

## **Mounting dimensions**

| A <sub>1</sub> | 32 mm    | Width guidance groove                    |
|----------------|----------|------------------------------------------|
|                | H13      | Width guidance groove clearance          |
| H <sub>1</sub> | 255 mm   | Distance guidance grooves                |
|                | 0,25 mm  | Upper distance guidance groove tolerance |
|                | -0,25 mm | Lower distance guidance groove tolerance |
| N              | 55 mm    | Fixing bore                              |