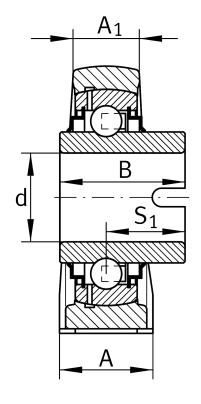

#### **Dimensions**

| Н              | 79,4 mm | Distance shaft axis                   |
|----------------|---------|---------------------------------------|
| Α              | 65 mm   | Width (base)                          |
| A <sub>1</sub> | 44 mm   | Width (head)                          |
| H <sub>1</sub> | 27,5 mm | Heigth (base)                         |
| В              | 68,2 mm | Width                                 |
| S <sub>1</sub> | 41,2 mm | Distance of raceway to locking collar |
| Q              | M6      | Connection thread lubrication         |