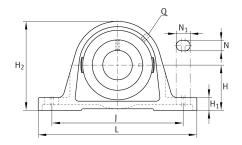

### **Main Dimensions & Performance Data**

| d              | 70 mm   | Bore diameter |
|----------------|---------|---------------|
| L              | 260 mm  | Length total  |
| H <sub>2</sub> | 156 mm  | Hight         |
|                | 5,87 kg | Weight        |

#### **Dimensions**

| Н              | 79,4 mm | Distance shaft axis                   |
|----------------|---------|---------------------------------------|
| Α              | 65 mm   | Width (base)                          |
| A <sub>1</sub> | 44 mm   | Width (head)                          |
| H <sub>1</sub> | 27,5 mm | Heigth (base)                         |
| В              | 68,2 mm | Width                                 |
| S <sub>1</sub> | 41,2 mm | Distance of raceway to locking collar |
| Q              | M6      | Connection thread lubrication         |

# **Mounting dimensions**

| J              | 202,5 mm | Distance fixing bore |
|----------------|----------|----------------------|
| N              | 22 mm    | Width (slot)         |
| N <sub>1</sub> | 28 mm    | Length (slot)        |