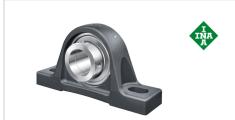

# Plummer block housing unit

Schaeffler ID: 0008487860000

referred product

Plummer block housing units RASEL, cast iron housing, non-locating bearing, drive slot on inner ring, R seals