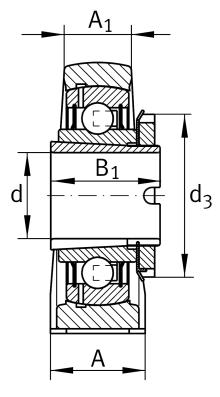

#### **Dimensions**

| Н              | 57,2 mm | Distance shaft axis                   |
|----------------|---------|---------------------------------------|
| А              | 54 mm   | Width (base)                          |
| A <sub>1</sub> | 34 mm   | Width (head)                          |
| H <sub>1</sub> | 21,5 mm | Heigth (base)                         |
| B <sub>1</sub> | 40 mm   | Locking collar total width            |
| S <sub>1</sub> | 29 mm   | Distance of raceway to locking collar |
| Q              | M6      | Connection thread lubrication         |