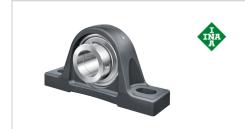

# Plummer block housing unit

Schaeffler ID: 0000928940000

referred product

Plummer block housing units RASEA, cast iron housing, radial insert ball bearing with adapter sleeve, R seals

# X-life