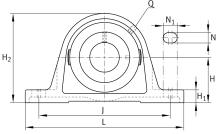

### **Main Dimensions & Performance Data**

| d              | 50 mm   | Bore diameter |
|----------------|---------|---------------|
| L              | 200 mm  | Length total  |
| H <sub>2</sub> | 115 mm  | Hight         |
|                | 2,54 kg | Weight        |

#### **Dimensions**

| Н              | 57,2 mm | Distance shaft axis                   |
|----------------|---------|---------------------------------------|
| А              | 54 mm   | Width (base)                          |
| A <sub>1</sub> | 34 mm   | Width (head)                          |
| H <sub>1</sub> | 21,5 mm | Heigth (base)                         |
| B <sub>1</sub> | 40 mm   | Locking collar total width            |
| S <sub>1</sub> | 29 mm   | Distance of raceway to locking collar |
| Q              | M6      | Connection thread lubrication         |

### **Mounting dimensions**

| J              | 158 mm | Distance fixing bore |
|----------------|--------|----------------------|
| N              | 18 mm  | Width (slot)         |
| N <sub>1</sub> | 23 mm  | Length (slot)        |