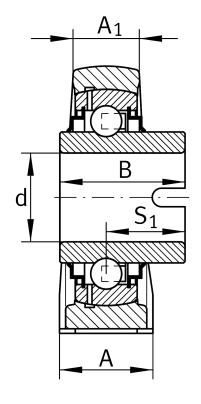

#### **Dimensions**

| Н              | 54 mm   | Distance shaft axis                   |
|----------------|---------|---------------------------------------|
| Α              | 48 mm   | Width (base)                          |
| A <sub>1</sub> | 32 mm   | Width (head)                          |
| H <sub>1</sub> | 21,5 mm | Heigth (base)                         |
| В              | 42,9 mm | Width                                 |
| S <sub>1</sub> | 25,5 mm | Distance of raceway to locking collar |
| Q              | M6      | Connection thread lubrication         |