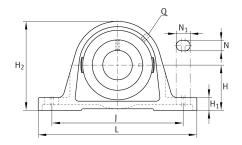

### **Main Dimensions & Performance Data**

| d              | 45 mm   | Bore diameter |
|----------------|---------|---------------|
| L              | 192 mm  | Length total  |
| H <sub>2</sub> | 107 mm  | Hight         |
|                | 2,13 kg | Weight        |

#### **Dimensions**

| Н              | 54 mm   | Distance shaft axis                   |
|----------------|---------|---------------------------------------|
| Α              | 48 mm   | Width (base)                          |
| A <sub>1</sub> | 32 mm   | Width (head)                          |
| H <sub>1</sub> | 21,5 mm | Heigth (base)                         |
| В              | 42,9 mm | Width                                 |
| S <sub>1</sub> | 25,5 mm | Distance of raceway to locking collar |
| Q              | M6      | Connection thread lubrication         |

## **Mounting dimensions**

| J              | 149,65 mm | Distance fixing bore |
|----------------|-----------|----------------------|
| N              | 14 mm     | Width (slot)         |
| N <sub>1</sub> | 29 mm     | Length (slot)        |