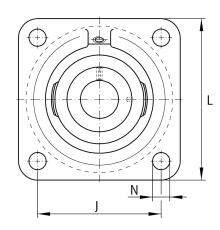

## Dimensions

| А              | 52 mm  | Height housing                |
|----------------|--------|-------------------------------|
| A <sub>1</sub> | 18 mm  | Thickness of flange           |
| A <sub>2</sub> | 38 mm  | Distance raceway              |
| V              | 165 mm | Shoulder diameter housing     |
| Q              | Rp1/8  | Connection thread lubrication |

#### **Mounting dimensions**

| J | 150 mm | Distance fixing bore     |
|---|--------|--------------------------|
| Ν | 18 mm  | Fixing bore              |
| n | 4      | Number of screwing holes |