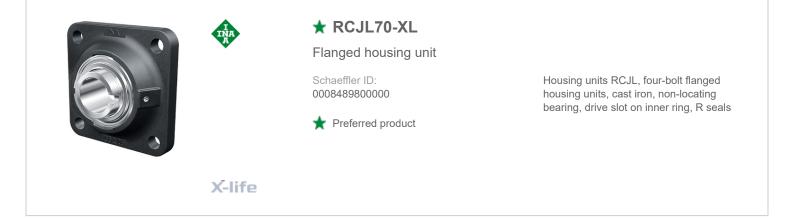

# SCHAEFFLER



## Technical information





#### Main Dimensions & Performance Data

| d               | 70 mm    | Bore diameter                     |
|-----------------|----------|-----------------------------------|
| L               | 188 mm   | Flange width                      |
| U               | 79,2 mm  | Total height unit                 |
| C <sub>r</sub>  | 66.000 N | Basic dynamic load rating, radial |
| C <sub>0r</sub> | 44.000 N | Basic static load rating, radial  |
| C <sub>ur</sub> | 2.020 N  | Fatigue load limit, radial        |
|                 | 5,65 kg  | Weight                            |

## Dimensions

| А              | 52 mm  | Height housing                |
|----------------|--------|-------------------------------|
| A <sub>1</sub> | 18 mm  | Thickness of flange