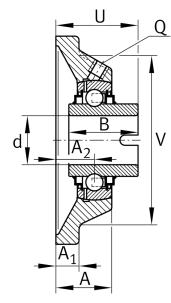

#### Main Dimensions & Performance Data

| d               | 70 mm    | Bore diameter                     |
|-----------------|----------|-----------------------------------|
| L               | 188 mm   | Flange width                      |
| U               | 79,2 mm  | Total height unit                 |
| C <sub>r</sub>  | 66.000 N | Basic dynamic load rating, radial |
| C <sub>0r</sub> | 44.000 N | Basic static load rating, radial  |
| C <sub>ur</sub> | 2.020 N  | Fatigue load limit, radial        |
|                 | 5,65 kg  | Weight                            |

## Dimensions

| А              | 52 mm  | Height housing                |
|----------------|--------|-------------------------------|
| A <sub>1</sub> | 18 mm  | Thickness of flange           |
| A <sub>2</sub> | 38 mm  | Distance raceway              |
| V              | 165 mm | Shoulder diameter housing     |
| Q              | Rp1/8  | Connection thread lubrication |