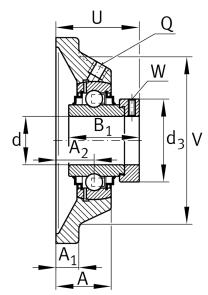

## Main Dimensions & Performance Data

| d               | 100 mm    | Bore diameter                     |
|-----------------|-----------|-----------------------------------|
|                 | 240       |                                   |
| L               | 310 mm    | Flange width                      |
| U               | 125 mm    | Total height unit                 |
| C r             | 184.000 N | Basic dynamic load rating, radial |
| C <sub>Or</sub> | 141.000 N | Basic static load rating, radial  |
| C <sub>ur</sub> | 5.800 N   | Fatigue load limit, radial        |
|                 | 32,56 kg  | Weight                            |

#### Dimensions

| А              | 97 mm  | Height housing                            |
|----------------|--------|-------------------------------------------|
| A <sub>1</sub> | 32 mm  | Thickness of flange                       |
| A <sub>2</sub> | 55 mm  | Distance raceway                          |
| V              | 268 mm | Shoulder diameter housing                 |
| Q              | Rp1/8  | Connection thread lubrication             |
| d <sub>3</sub> | 145 mm | Outside diameter eccentric locking collar |