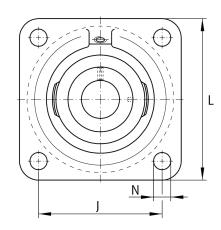

## **Mounting dimensions**

| J | 242 mm | Distance fixing bore     |
|---|--------|--------------------------|
| Ν | 32 mm  | Fixing bore              |
| n | 4      | Number of screwing holes |