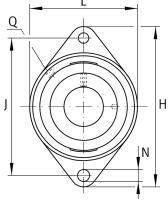

## Mounting dimensions

| J | 143,5 mm | Distance fixing bore     |
|---|----------|--------------------------|
| Ν | 14 mm    | Fixing bore              |
| n | 2        | Number of screwing holes |