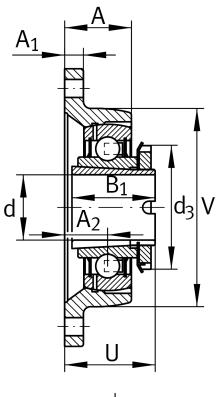

#### Main Dimensions & Performance Data

| d                                     | 40 mm                    | Bore diameter                                                  |
|---------------------------------------|--------------------------|----------------------------------------------------------------|
| L                                     | 105 mm                   | Flange width                                                   |
| Н                                     | 172 mm                   | Height flange                                                  |
| U                                     | 51 mm                    | Total height unit                                              |
| C <sub>r</sub>                        | 29.500 N                 | Basic dynamic load rating, radial                              |
| C <sub>Or</sub>                       | 19.800 N                 | Basic static load rating, radial                               |
| C <sub>ur</sub>                       | 1.030 N                  | Fatigue load limit, radial                                     |
|                                       | 1,48 kg                  | Weight                                                         |
|                                       |                          | -                                                              |
| Dimensions                            |                          |                                                                |
| Dimensions                            |                          |                                                                |
| <b>Dimensions</b>                     | 34,5 mm                  | Height housing                                                 |
|                                       | 34,5 mm<br>13 mm         | Height housing<br>Thickness of flange                          |
| A                                     | ,                        |                                                                |
| A<br>A <sub>1</sub>                   | 13 mm                    | Thickness of flange                                            |
| A<br>A <sub>1</sub><br>A <sub>2</sub> | 13 mm<br>24 mm           | Thickness of flange<br>Distance raceway                        |
| A<br>A 1<br>A 2<br>V                  | 13 mm<br>24 mm<br>105 mm | Thickness of flange Distance raceway Shoulder diameter housing |