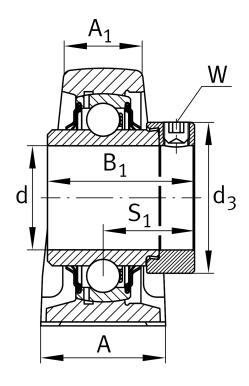

#### **Dimensions**

| Н              | 130 mm  | Distance shaft axis                   |
|----------------|---------|---------------------------------------|
| Α              | 120 mm  | Width (base)                          |
| A <sub>1</sub> | 84 mm   | Width (head)                          |
| H <sub>1</sub> | 57 mm   | Heigth (base)                         |
| B <sub>1</sub> | 101 mm  | Locking collar total width            |
| S <sub>1</sub> | 65,5 mm | Distance of raceway to locking collar |
| Q              | M6      | Connection thread lubrication         |