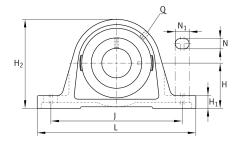

### **Main Dimensions & Performance Data**

| d              | 90 mm    | Bore diameter |
|----------------|----------|---------------|
| L              | 410 mm   | Length total  |
| H <sub>2</sub> | 250 mm   | Hight         |
|                | 28,86 kg | Weight        |

#### **Dimensions**

| Н              | 130 mm  | Distance shaft axis                   |
|----------------|---------|---------------------------------------|
| Α              | 120 mm  | Width (base)                          |
| A <sub>1</sub> | 84 mm   | Width (head)                          |
| H <sub>1</sub> | 57 mm   | Heigth (base)                         |
| B <sub>1</sub> | 101 mm  | Locking collar total width            |
| S <sub>1</sub> | 65,5 mm | Distance of raceway to locking collar |
| Q              | M6      | Connection thread lubrication         |

### **Mounting dimensions**

| J              | 340 mm | Distance fixing bore |
|----------------|--------|----------------------|
| N              | 28 mm  | Width (slot)         |
| N <sub>1</sub> | 54 mm  | Length (slot)        |