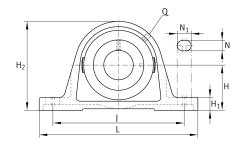

#### **Dimensions**

| Н              | 79,4 mm   | Distance shaft axis                   |
|----------------|-----------|---------------------------------------|
| Α              | 65 mm     | Width (base)                          |
| ^              | 05 111111 | Width (base)                          |
| A <sub>1</sub> | 44 mm     | Width (head)                          |
| H <sub>1</sub> | 27,5 mm   | Heigth (base)                         |
| B <sub>1</sub> | 66 mm     | Locking collar total width            |
| S <sub>1</sub> | 44,6 mm   | Distance of raceway to locking collar |
| Q              | M6        | Connection thread lubrication         |

### **Mounting dimensions**

| J              | 202,5 mm | Distance fixing bore |
|----------------|----------|----------------------|
| N              | 22 mm    | Width (slot)         |
| N <sub>1</sub> | 28 mm    | Length (slot)        |