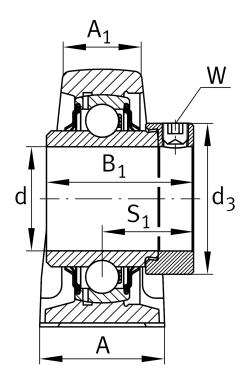

#### **Dimensions**

| Н              | 79,4 mm   | Distance shaft axis                   |
|----------------|-----------|---------------------------------------|
| Α              | 65 mm     | Width (base)                          |
| ^              | 05 111111 | Width (base)                          |
| A <sub>1</sub> | 44 mm     | Width (head)                          |
| H <sub>1</sub> | 27,5 mm   | Heigth (base)                         |
| B <sub>1</sub> | 66 mm     | Locking collar total width            |
| S <sub>1</sub> | 44,6 mm   | Distance of raceway to locking collar |
| Q              | M6        | Connection thread lubrication         |