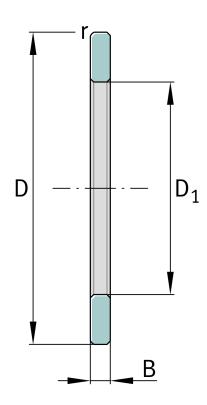

## **Main Dimensions & Performance Data**

| D              | 65 mm  | Outside diameter             |
|----------------|--------|------------------------------|
| D <sub>1</sub> | 47 mm  | Bore diameter Housing washer |
| В              | 4 mm   | Width outer ring             |
|                | 46,7 g | Weight                       |

## **Dimensions**

|                  | S      | Locating feature bearing outer ring |
|------------------|--------|-------------------------------------|
| r <sub>min</sub> | 0,6 mm | Minimum chamfer dimension           |