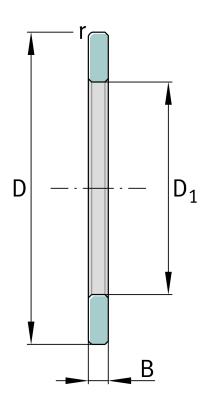

## **Main Dimensions & Performance Data**

| D              | 105 mm   | Outside diameter             |
|----------------|----------|------------------------------|
| D <sub>1</sub> | 82 mm    | Bore diameter Housing washer |
| В              | 5,75 mm  | Width outer ring             |
|                | 0,001 kg | Weight                       |

## **Dimensions**

|                  | S    | Locating feature bearing outer ring |
|------------------|------|-------------------------------------|
| r <sub>min</sub> | 1 mm | Minimum chamfer dimension           |