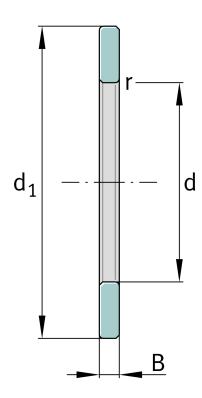

## **Main Dimensions & Performance Data**

| d              | 85 mm    | Bore diameter              |
|----------------|----------|----------------------------|
| d <sub>1</sub> | 125 mm   | Lip diameter shaft washer  |
| В              | 9,5 mm   | Height shaft washer        |
|                | Z        | Bore diameter shaft washer |
|                | 0,005 kg | Weight                     |

## **Mounting dimensions**

| r <sub>min</sub> 1 mm minimum chamfer dimension |  |
|-------------------------------------------------|--|
|-------------------------------------------------|--|