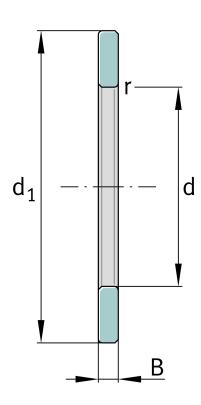

#### **Main Dimensions & Performance Data**

| d              | 120 mm  | Bore diameter              |
|----------------|---------|----------------------------|
| d <sub>1</sub> | 170 mm  | Lip diameter shaft washer  |
| В              | 12 mm   | Height shaft washer        |
|                | Z       | Bore diameter shaft washer |
|                | 1,06 kg | Weight                     |

## **Mounting dimensions**

| min | 1.1 mm     | minimum chamfer dimension |
|-----|------------|---------------------------|
| min | 1,1 111111 | minimum onamici almendidi |