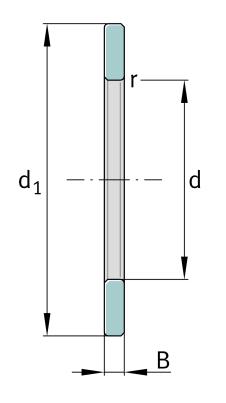

## Main Dimensions & Performance Data

| d                | 130 mm     | Bore diameter              |
|------------------|------------|----------------------------|
| d 1              | 187 mm     | Lip diameter shaft washer  |
| В                | 13 mm      | Height shaft washer        |
|                  | Z          | Bore diameter shaft washer |
|                  | 1,444 kg   | Weight                     |
| Mounting         | dimensions |                            |
| r <sub>min</sub> | 1,5 mm     | minimum chamfer dimension  |