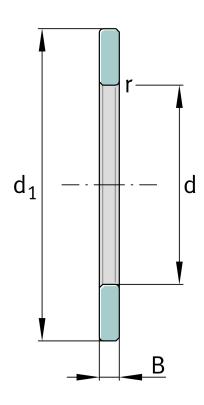

#### **Main Dimensions & Performance Data**

| d              | 140 mm   | Bore diameter              |
|----------------|----------|----------------------------|
| d <sub>1</sub> | 197 mm   | Lip diameter shaft washer  |
| В              | 13,5 mm  | Height shaft washer        |
|                | Z        | Bore diameter shaft washer |
|                | 1,635 kg | Weight                     |